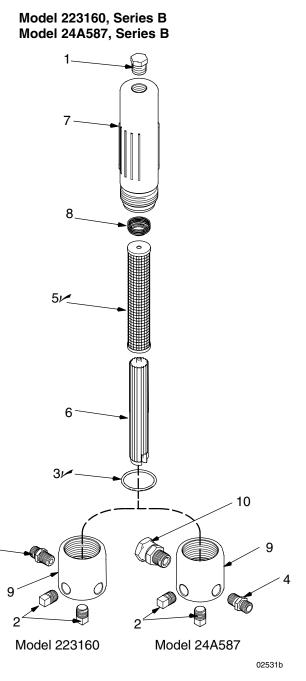

| Ref.   | Part No.    | Description Qt                       | <b>y.</b> 1 |
|--------|-------------|--------------------------------------|-------------|
| 110740 | ) PLUG; 3/8 | npt; stainless steel                 | 1           |
| 2      | 111697      | PLUG; 1/4 npt; stainless steel       | 2           |
| 3/     | 104361      | O-RING; PTFE                         | 1           |
| 4      | 166846      | NIPPLE; 1/4 npsm x 1/4 npt;          |             |
|        |             | stainless steel                      | 1           |
| 5⁄~    | 167025      | SCREEN, stainless steel; 60 mesh     | 1           |
| 6      | 186075      | SUPPORT, filter; polyethylene        | 1           |
| 7      | 185632      | BOWL, filter; stainless steel        | 1           |
| 8      | 171941      | SPRING, compression; stainless steel | 1           |
| 9      | 185631      | HOUSING, filter; stainless steel     | 1           |
| 10     | 235208      | SWIVEL, 3/8–18 npsm x 3/8–18 npt     | 1           |
|        |             | (Model 24A587)                       |             |
|        |             |                                      |             |