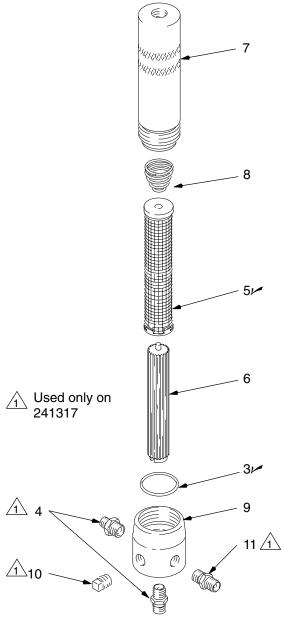

## **Parts**

02530B

Model 218029, Series BModel 24V925, Searies AModel 241317, Series AModel 24T914, Series A

| Ref. | Part No. | Description                        | Qty. |
|------|----------|------------------------------------|------|
| 3μ   | 104361   | O-RING; PTFE                       | 1    |
| 4    | 162453   | NIPPLE; 1/4 npsm x 1/4 npt         | 2    |
| 5μ   | 167025   | SCREEN, stainless steel; 60 mesh   | 1    |
|      |          | (Models 218029 and 241317 only)    |      |
|      | 167024   | SCREEN, stainless steel; 30 mesh   | 1    |
|      |          | (Model 24T914 only)                |      |
|      | 167026   | SCREEN, stainless steel; 100 mesh  | 1    |
|      |          | (Model 24V925 only)                |      |
| 6    | 186075   | SUPPORT, filter; polyethylene      | 1    |
| 7    |          | BOWL, filter; carbon steel         | 1    |
|      | 24C501   | Model 218029 (shown)               | 1    |
|      | 246582   | Model 241317                       | 1    |
|      | 179773   | Model 24T914                       | 1    |
| 8    | 171941   | SPRING, compression; stainless ste | el 1 |
| 9    | 171942   | HOUSING, filter; carbon steel      | 1    |
| 10   | 100509   | PLUG, pipe; 1/4 npt                | 1    |
| 11   | 157350   | ADAPTER, 3/8 npt x 1/4 npt         | 1    |